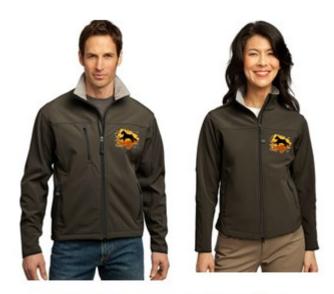

### TWO-TONED PIGMENT DYED CAP in Khaki/Maroon

GLACIER SOFT SHELL JACKET (mens/ladies) in Brown/Chrome

CHALLENGER NYLON SHELL JACKET (mens/ladies) in Khaki/True Black (mens jacket color actually same as ladies above)