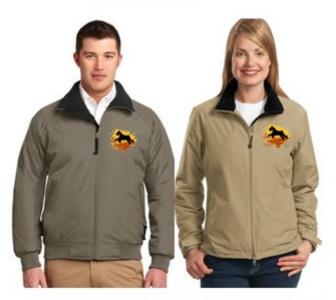

### TWO-TONED PIGMENT DYED CAP in Khaki/Maroon

GLACIER SOFT SHELL JACKET (mens/ladies) in Brown/Chrome

CHALLENGER NYLON SHELL JACKET (mens/ladies) in Khaki/True Black (mens jacket color actually same as ladies above)