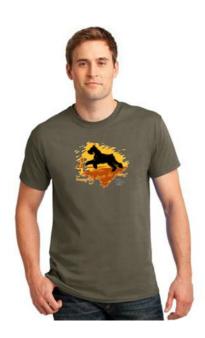

# National Specialty Items for Sale

SHORT SLEEVE T-SHIRT 100% cotton in Texas Orange in Prairie Dust

LONGSLEEVE T-SHIRT 100% cotton in Texas Orange

in Carolina Blue

Page 2

**Giant Tales** 

Page 3

<u>\$\_\_\_\_</u>

| Successfor do son the platter                                      | GSCA              | 2016      | Nation            | al Ap   | oparel (     | Order Form                                                     | Saustin down the b |
|--------------------------------------------------------------------|-------------------|-----------|-------------------|---------|--------------|----------------------------------------------------------------|--------------------|
|                                                                    |                   |           |                   |         |              | APRONS WILL BE SOLD AT                                         |                    |
|                                                                    | Texas Orange      | Sm        | Med               | _ Lg    | XL           | X \$14.00 each = <u>\$</u>                                     | -                  |
|                                                                    |                   |           |                   |         | 2XL          | X \$16.00 each = <u>\$</u>                                     | -                  |
|                                                                    | Prairie Dust      | Sm        | Med               | _ Lg    | XL           | X \$14.00 each = <u>\$</u>                                     | -                  |
|                                                                    |                   |           |                   |         | 2XL          | X \$16.00 each = <u>\$</u>                                     | -                  |
| ◆ Long Sleeve T: Gilda                                             | an Ultra Cotton   | 6.1 oz. 1 | 00% cotto         | n. Scre | en print log | go. Color, size and number. des                                | ired:              |
|                                                                    | Texas Orange      | Sm        | Med               | _ Lg    | XL           | X \$18.00 each = <u>\$</u>                                     | -                  |
|                                                                    |                   |           |                   |         | 2XL          | X \$21.00 each = <u>\$</u>                                     | -                  |
|                                                                    | Carolina Blue     | Sm        | Med               | _ Lg    | XL           | X \$18.00 each = <u>\$</u>                                     | -                  |
|                                                                    |                   |           |                   |         | 2XL          | X \$21.00 each = <u>\$</u>                                     | -                  |
| ♦ 2-tone Pigment dye                                               | d Cap: 100% co    | otton tw  | ill, strap &      | brass k | ouckle adjus | stment. Embroidered logo                                       |                    |
| Khaki/Maroon                                                       |                   |           | one size fits all |         |              | X \$16.00 each = <u>\$</u>                                     |                    |
| ♦ Grooming Apron:                                                  | Full length, 100% | 6 cotton  | twill, 2 po       | ckets.  | Screen prin  | t logo                                                         |                    |
| Coffee Bean                                                        |                   |           | one size fits all |         |              | X \$18.00 each = <u>\$</u>                                     | -                  |
| ITEMS BELOW AV                                                     | AILABLE AS PH     | RE-ORL    | DER ONL           | Y! PR   | E-ORDERS     | MUST BE RECEIVED <u>BY 15 S</u>                                | EPTEMBER           |
|                                                                    |                   |           |                   |         |              | pper. Embroidered logo                                         |                    |
| Athleti                                                            | c Heather         | Sm        | Med               | _ Lg    | XL           | X \$40.00 each = <u>\$</u>                                     | -                  |
|                                                                    |                   |           |                   |         | 2XL          | X \$45.00 each = <u>\$</u>                                     |                    |
| ◆ Port Authority Valu<br>wi/toggles at hem. Co                     |                   |           | -                 |         |              | er fleece, reverse coil zipper, dı<br>7. Embroidered logo      | awcord             |
| Select: Mens                                                       | _ Ladies          | Sm        | Med               | _ Lg    | XL           | X \$34.00 each = <u>\$</u>                                     | -                  |
|                                                                    |                   |           |                   |         | 2XL          | X \$39.00 each = <u>\$</u>                                     |                    |
| <ul> <li>Port Authority Chal<br/>zippered side pockets,</li> </ul> | -                 |           | -                 | -       | -            | , polyfill insulation, ribknit cuffs<br>Embroidered logo       | s & waistband      |
| Select: Mens                                                       | _ Ladies          | Sm        | Med               | _ Lg    | XL           | X \$65.00 each = <u>\$</u>                                     | -                  |
|                                                                    |                   |           |                   |         | 2XL          | X \$70.00 each = <u>\$</u>                                     | -                  |
| •                                                                  |                   |           |                   |         |              | ell, microfleece lined, wind/wat<br>n/Chrome. Embroidered logo | er resistant,      |
| Select: Mens                                                       | _ Ladies          | Sm        | Med               | _ Lg    | XL           | X \$70.00 each = <u>\$</u>                                     | -                  |
|                                                                    |                   |           |                   |         |              |                                                                |                    |