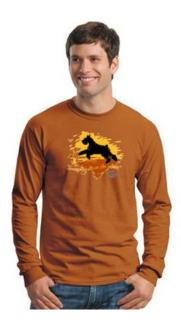

# National Specialty Items for Sale

SHORT SLEEVE T-SHIRT 100% cotton in Texas Orange in Prairie Dust

LONGSLEEVE T-SHIRT 100% cotton in Texas Orange

in Carolina Blue

Page 2

**Giant Tales** 

Page 3

<u>\$\_\_\_\_</u>

| Successfor do son the platter                                      | GSCA              | 2016      | Nation            | al Ap   | oparel (     | Order Form                                                     | Saustin down the b |
|--------------------------------------------------------------------|-------------------|-----------|-------------------|---------|--------------|----------------------------------------------------------------|--------------------|
|                                                                    |                   |           |                   |         |              | APRONS WILL BE SOLD AT                                         |                    |
|                                                                    | Texas Orange      | Sm        | Med               | _ Lg    | XL           | X \$14.00 each = <u>\$</u>                                     | -                  |
|                                                                    |                   |           |                   |         | 2XL          | X \$16.00 each = <u>\$</u>                                     | -                  |
|                                                                    | Prairie Dust      | Sm        | Med               | _ Lg    | XL           | X \$14.00 each = <u>\$</u>                                     | -                  |
|                                                                    |                   |           |                   |         | 2XL          | X \$16.00 each = <u>\$</u>                                     | -                  |
| ◆ Long Sleeve T: Gilda                                             | an Ultra Cotton   | 6.1 oz. 1 | 00% cotto         | n. Scre | en print log | go. Color, size and number. des                                | ired:              |
|                                                                    | Texas Orange      | Sm        | Med               | _ Lg    | XL           | X \$18.00 each = <u>\$</u>                                     | -                  |
|                                                                    |                   |           |                   |         | 2XL          | X \$21.00 each = <u>\$</u>                                     | -                  |
|                                                                    | Carolina Blue     | Sm        | Med               | _ Lg    | XL           | X \$18.00 each = <u>\$</u>                                     | -                  |
|                                                                    |                   |           |                   |         | 2XL          | X \$21.00 each = <u>\$</u>                                     | -                  |
| ♦ 2-tone Pigment dye                                               | d Cap: 100% co    | otton tw  | ill, strap &      | brass k | ouckle adjus | stment. Embroidered logo                                       |                    |
| Khaki/Maroon                                                       |                   |           | one size fits all |         |              | X \$16.00 each = <u>\$</u>                                     |                    |
| ♦ Grooming Apron:                                                  | Full length, 100% | 6 cotton  | twill, 2 po       | ckets.  | Screen prin  | t logo                                                         |                    |
| Coffee Bean                                                        |                   |           | one size fits all |         |              | X \$18.00 each = <u>\$</u>                                     | -                  |
| ITEMS BELOW AV                                                     | AILABLE AS PH     | RE-ORL    | DER ONL           | Y! PR   | E-ORDERS     | MUST BE RECEIVED <u>BY 15 S</u>                                | EPTEMBER           |
|                                                                    |                   |           |                   |         |              | pper. Embroidered logo                                         |                    |
| Athleti                                                            | c Heather         | Sm        | Med               | _ Lg    | XL           | X \$40.00 each = <u>\$</u>                                     | -                  |
|                                                                    |                   |           |                   |         | 2XL          | X \$45.00 each = <u>\$</u>                                     |                    |
| ◆ Port Authority Valu<br>wi/toggles at hem. Co                     |                   |           | -                 |         |              | er fleece, reverse coil zipper, dı<br>7. Embroidered logo      | awcord             |
| Select: Mens                                                       | _ Ladies          | Sm        | Med               | _ Lg    | XL           | X \$34.00 each = <u>\$</u>                                     | -                  |
|                                                                    |                   |           |                   |         | 2XL          | X \$39.00 each = <u>\$</u>                                     |                    |
| <ul> <li>Port Authority Chal<br/>zippered side pockets,</li> </ul> | -                 |           | -                 | -       | -            | , polyfill insulation, ribknit cuffs<br>Embroidered logo       | s & waistband      |
| Select: Mens                                                       | _ Ladies          | Sm        | Med               | _ Lg    | XL           | X \$65.00 each = <u>\$</u>                                     | -                  |
|                                                                    |                   |           |                   |         | 2XL          | X \$70.00 each = <u>\$</u>                                     | -                  |
| •                                                                  |                   |           |                   |         |              | ell, microfleece lined, wind/wat<br>n/Chrome. Embroidered logo | er resistant,      |
| Select: Mens                                                       | _ Ladies          | Sm        | Med               | _ Lg    | XL           | X \$70.00 each = <u>\$</u>                                     | -                  |
|                                                                    |                   |           |                   |         |              |                                                                |                    |