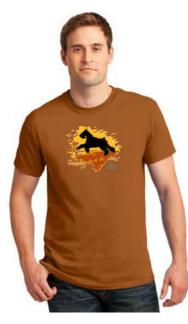

# National Specialty Items for Sale

SHORT SLEEVE T-SHIRT 100% cotton in Texas Orange in Prairie Dust

LONGSLEEVE T-SHIRT 100% cotton in Texas Orange

in Carolina Blue

Page 2

**Giant Tales** 

Page 3

<u>\$\_\_\_\_</u>

| Successfor do son the platter                                      | GSCA              | 2016      | Nation            | al Ap   | oparel (     | Order Form                                                     | Saustin down the b |
|--------------------------------------------------------------------|-------------------|-----------|-------------------|---------|--------------|----------------------------------------------------------------|--------------------|
|                                                                    |                   |           |                   |         |              | APRONS WILL BE SOLD AT                                         |                    |
|                                                                    | Texas Orange      | Sm        | Med               | _ Lg    | XL           | X \$14.00 each = <u>\$</u>                                     | -                  |
|                                                                    |                   |           |                   |         | 2XL          | X \$16.00 each = <u>\$</u>                                     | -                  |
|                                                                    | Prairie Dust      | Sm        | Med               | _ Lg    | XL           | X \$14.00 each = <u>\$</u>                                     | -                  |
|                                                                    |                   |           |                   |         | 2XL          | X \$16.00 each = <u>\$</u>                                     | -                  |
| ◆ Long Sleeve T: Gilda                                             | an Ultra Cotton   | 6.1 oz. 1 | 00% cotto         | n. Scre | en print log | go. Color, size and number. des                                | ired:              |
|                                                                    | Texas Orange      | Sm        | Med               | _ Lg    | XL           | X \$18.00 each = <u>\$</u>                                     | -                  |
|                                                                    |                   |           |                   |         | 2XL          | X \$21.00 each = <u>\$</u>                                     | -                  |
|                                                                    | Carolina Blue     | Sm        | Med               | _ Lg    | XL           | X \$18.00 each = <u>\$</u>                                     | -                  |
|                                                                    |                   |           |                   |         | 2XL          | X \$21.00 each = <u>\$</u>                                     | -                  |
| ♦ 2-tone Pigment dye                                               | d Cap: 100% co    | otton tw  | ill, strap &      | brass k | ouckle adjus | stment. Embroidered logo                                       |                    |
| Khaki/Maroon                                                       |                   |           | one size fits all |         |              | X \$16.00 each = <u>\$</u>                                     |                    |
| ♦ Grooming Apron:                                                  | Full length, 100% | 6 cotton  | twill, 2 po       | ckets.  | Screen prin  | t logo                                                         |                    |
| Coffee Bean                                                        |                   |           | one size fits all |         |              | X \$18.00 each = <u>\$</u>                                     | -                  |
| ITEMS BELOW AV                                                     | AILABLE AS PH     | RE-ORL    | DER ONL           | Y! PR   | E-ORDERS     | MUST BE RECEIVED <u>BY 15 S</u>                                | EPTEMBER           |
|                                                                    |                   |           |                   |         |              | pper. Embroidered logo                                         |                    |
| Athleti                                                            | c Heather         | Sm        | Med               | _ Lg    | XL           | X \$40.00 each = <u>\$</u>                                     | -                  |
|                                                                    |                   |           |                   |         | 2XL          | X \$45.00 each = <u>\$</u>                                     |                    |
| ◆ Port Authority Valu<br>wi/toggles at hem. Co                     |                   |           | -                 |         |              | er fleece, reverse coil zipper, dı<br>7. Embroidered logo      | awcord             |
| Select: Mens                                                       | _ Ladies          | Sm        | Med               | _ Lg    | XL           | X \$34.00 each = <u>\$</u>                                     | -                  |
|                                                                    |                   |           |                   |         | 2XL          | X \$39.00 each = <u>\$</u>                                     |                    |
| <ul> <li>Port Authority Chal<br/>zippered side pockets,</li> </ul> | -                 |           | -                 | -       | -            | , polyfill insulation, ribknit cuffs<br>Embroidered logo       | s & waistband      |
| Select: Mens                                                       | _ Ladies          | Sm        | Med               | _ Lg    | XL           | X \$65.00 each = <u>\$</u>                                     | -                  |
|                                                                    |                   |           |                   |         | 2XL          | X \$70.00 each = <u>\$</u>                                     | -                  |
| •                                                                  |                   |           |                   |         |              | ell, microfleece lined, wind/wat<br>n/Chrome. Embroidered logo | er resistant,      |
| Select: Mens                                                       | _ Ladies          | Sm        | Med               | _ Lg    | XL           | X \$70.00 each = <u>\$</u>                                     | -                  |
|                                                                    |                   |           |                   |         |              |                                                                |                    |